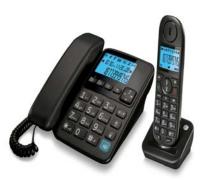

## MODEL:UT200CD (DECT 1.88-1.93 GHz) COMBO DECT PHONE

## Key Features:

- Corded phone with DECT cordless handset with charger
- Max extra 4 handset
- Large display with blue backlight
- Speakerphone
- Multi languages include Spainish, English. France, total 16 language
- 10 Caller ID memory
- 50 sets of phonebook
- DTMF/FSK dual Caller ID system
- Voice waiting indication
- 5 number redial
- Selectable ringer molodies
- 3 way conference (base and handset)
- Base and Handset call transfer
- Talk Time:8 hours
- Standby:100 hours
- power adapter:110-240v power adaptor
- Rechargable battery (2x 300mA battery
- user's manual (B & W)
- Indoor range: 35 meters
- Outdoor range: 280 meters