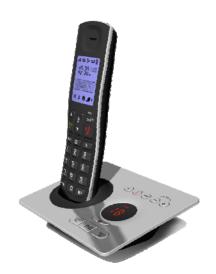

## MODEL:UT-029DA(Bright) (DECT 1.88-1.93 GHz)Cordless phone with Ans-machine

## Key Features:

- 2" large LCD B&W 2 line Dot-Matrix display with backlight
- Speakerphone with crystal clear sound
- Blue Backlit keypad
- Multi languages include Spainish, English. France, total 16 languge
- 100 Caller ID memory location (12 char.)
- 40 Outgoing call memory location (24 digits)
- DTMF/FSK dual Caller ID system
- Talk Time:8 hours
- Standby:100 hours
- power adapter:110-240v power adaptor
- Rechargable battery (2x 300mA battery)
- line Cord
- user's manual (B & W)
- Indoor range: 35 meters
- Outdoor range: 300 meters
- WITH 15 MIN ANSWER MACHINE FUNCTION